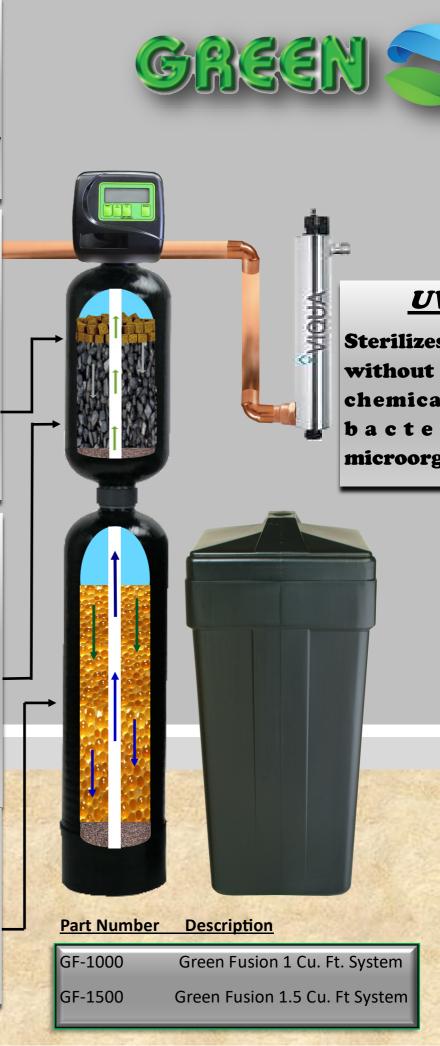

Combines your water softener and whole house filter into one unit using patented <u>Reticulated</u> <u>KDF Technology</u>

# **KDF SPONGES**

Remove or reduces chlorine and heavy metals including Mercury and Lead.

The Reticulated Media or Sponge technology needs Less water to backwash than normal KDF and has an Infinite lifespan.

# Coconut Shell Carbon

Removes or reduces Chlorine, Herbicides, Pesticides, Cleaning by-products and Trihalomethane.

Coconut Shell Carbon is one of the most porous substances on earth and is perfect for water treatment.

### **Uniform Bead Resin**

Outperforms ALL other resin on market. Keeping the bead size the same means it needs 50% LESS salt than a conventional softener.

# Green Control Valve

is a "Smart Valve" that only regenerates when needed. It has been pre-programmed to backwash with the minimum amount of water and still handle Arizona's hard water.

Outperforms ALL other resin on market. Keeping the bead size the same means it needs 50% LESS salt than a conventional softener.

#### Part Number Description

| GS-1000 | Green Softener 1 Cu. Ft. System   |
|---------|-----------------------------------|
| GS-1500 | Green Softener 1.5 Cu. Ft. System |
| GS-2000 | Green Softener 2 Cu. Ft. System   |