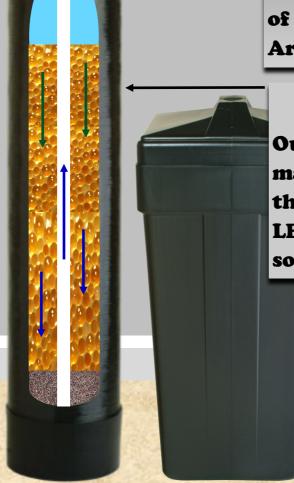

# **KDF SPONGES**

Remove or reduces chlorine and heavy metals including Mercury and Lead.

The Reticulated Media or Sponge technology needs Less water to backwash than normal KDF and has an Infinite lifespan.

# Coconut Shell Carbon

Removes or reduces Chlorine, Herbicides, Pesticides, Cleaning by-products and Trihalomethane.

Coconut Shell Carbon is one of the most porous substances on earth and is perfect for water treatment.