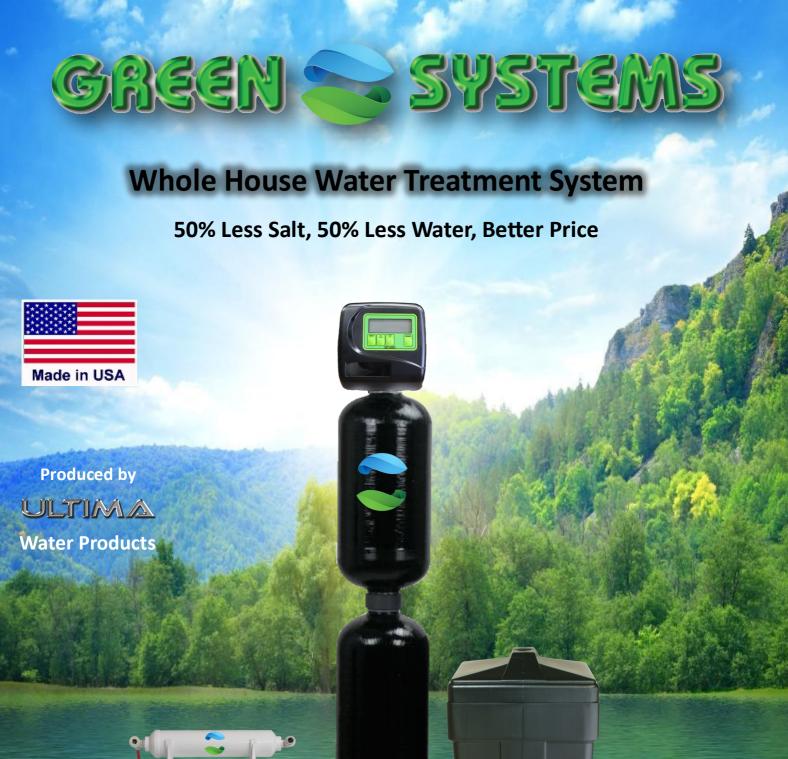

Combines your water softener and whole house filter into one unit using patented <u>Reticulated</u> <u>KDF Technology</u>

### **Uniform Bead Resin**

Outperforms ALL other resin on market. Keeping the bead size the same means it needs 50% LESS salt than a conventional softener.

# Green Control Valve

is a "Smart Valve" that only regenerates when needed. It has been pre-programmed to backwash with the minimum amount of water and still handle Arizona's hard water.

Outperforms ALL other resin on market. Keeping the bead size the same means it needs 50% LESS salt than a conventional softener.

# Softener Benefits

- Saves \$\$\$ by reducing energy and soap use by up to 50%.
- Keeps fixtures looking shiny and new.
- Makes your skin and hair feel softer and shinier.
- Dishes and glassware look cleaner and spot-free.